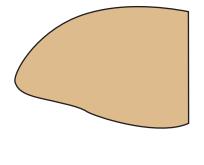

#### TOP JAW - GLUE TO UNDERSIDE OF HEAD

Glue to back of bag

Glue mane 1 and mane 2 together then glue to back of bag

Glue head to folded flap of paper bag.

Glue ears to the top of bag.

EAR FRONT

HEAD

Glue neck to front of bag under the folded flap.

#### TOP JAW - GLUE TO UNDERSIDE OF HEAD