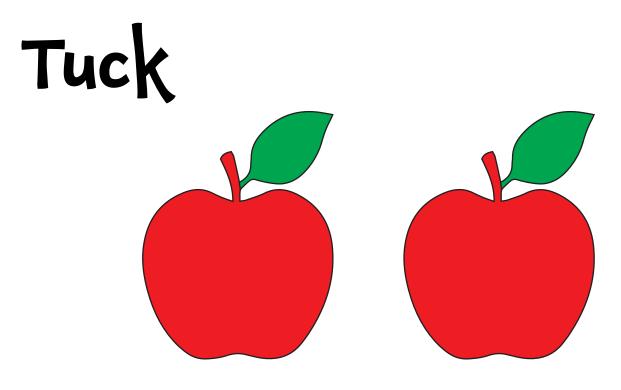

## Tuck

Glue head to folded flap of paper bag.

Glue ears to the top of bag.

EAR FRONT

HEAD

Glue neck to front of bag under the folded fap.

Glue ear backs to ear fronts on the back of the bag.

EAR BACK

#### FEED TUCK HIS FAVORITE TREATS!