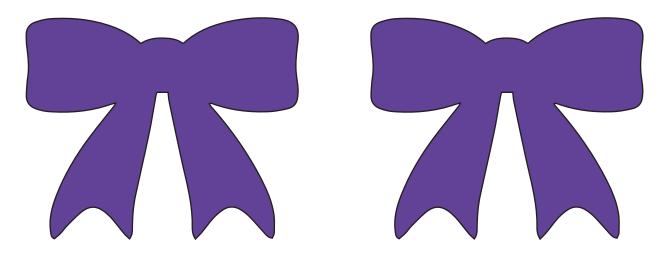

**4.** Follow the same instructions to create Spark and his friends Rayna and Tuck.

Have fun re-creating your favorite scenes from the show, or make up your own adventure!



### Let's Ride!

Glue head to folded flap of paper bag.

Glue ears to the top of bag.





EAR FRONT



HEAD

Glue neck to front of bag under the folded fap.

Glue ear backs to ear fronts on the back of the bag.





EAR BACK









#### FEED SPARK HIS FAVORITE TREATS!

#### TOP JAW - GLUE TO UNDERSIDE OF HEAD



Glue to back of bag





Glue mane 1 and mane 2 together then glue to back of bag





Glue head to folded flap of paper bag.

Glue ears to the top of bag.





EAR FRONT



HEAD



Glue neck to front of bag under the folded flap.

Glue ear backs to ear fronts on the back of the bag.





EAR BACK









#### USE BOWS TO DEORATE RAYNA'S MANE

#### TOP JAW - GLUE TO UNDERSIDE OF HEAD



# Rayna

Glue to back of bag



# Rayna

Glue mane 1 and mane 2 together then glue to back of bag



## Tuck

Glue head to folded flap of paper bag.

Glue ears to the top of bag.





EAR FRONT



HEAD



Glue neck to front of bag under the folded fap.

Glue ear backs to ear fronts on the back of the bag.





EAR BACK







#### FEED TUCK HIS FAVORITE TREATS!

#### TOP JAW - GLUE TO UNDERSIDE OF HEAD



## Tuck

Glue to back of bag