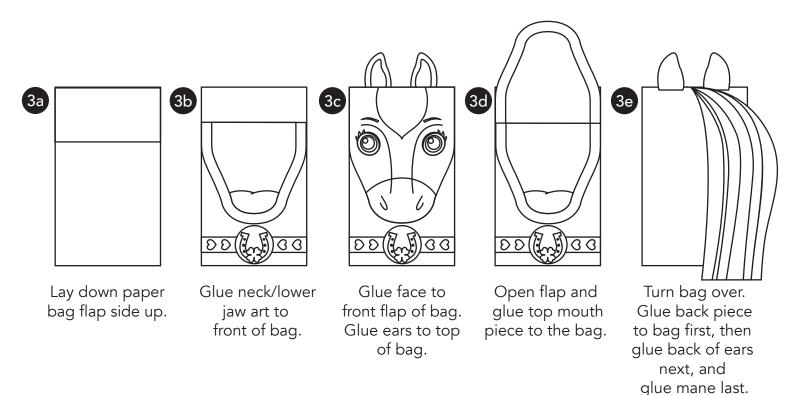

### Instructions

- 1. Print out pony puppet and instruction sheet.
- **2.** Cut out all pony pieces. If you want to add glitter, sequins or any extra decoration, now is the time to do it!
- **3a-e.** Assemble pony as shown below.
  - **4.** Follow the same instructions to create Spark and his friends Rayna and Tuck.

### Let's Ride!

Glue head to folded flap of paper bag.

Glue ears to the top of bag.

EAR FRONT

HEAD

Glue neck to front of bag under the folded fap.

Glue ear backs to ear fronts on the back of the bag.

EAR BACK

#### TOP JAW - GLUE TO UNDERSIDE OF HEAD

Glue to back of bag

Glue mane 1 and mane 2 together then glue to back of bag

Glue head to folded flap of paper bag.

Glue ears to the top of bag.

EAR FRONT

HEAD

Glue neck to front of bag under the folded flap.

Glue ear backs to ear fronts on the back of the bag.

EAR BACK