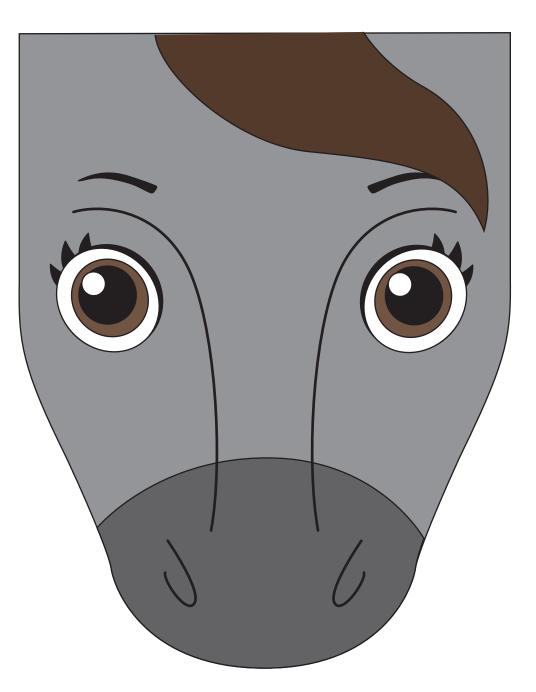

### Let's Ride!

Glue head to folded flap of paper bag.

Glue ears to the top of bag.

EAR FRONT

HEAD

Glue neck to front of bag under the folded fap.

Glue ear backs to ear fronts on the back of the bag.

EAR BACK

#### TOP JAW - GLUE TO UNDERSIDE OF HEAD

Glue to back of bag

Glue mane 1 and mane 2 together then glue to back of bag

Glue head to folded flap of paper bag.

Glue ears to the top of bag.

EAR FRONT

HEAD

Glue neck to front of bag under the folded flap.

## Tuck

Glue head to folded flap of paper bag.

Glue ears to the top of bag.

EAR FRONT

HEAD

Glue neck to front of bag under the folded fap.

Glue ear backs to ear fronts on the back of the bag.

EAR BACK