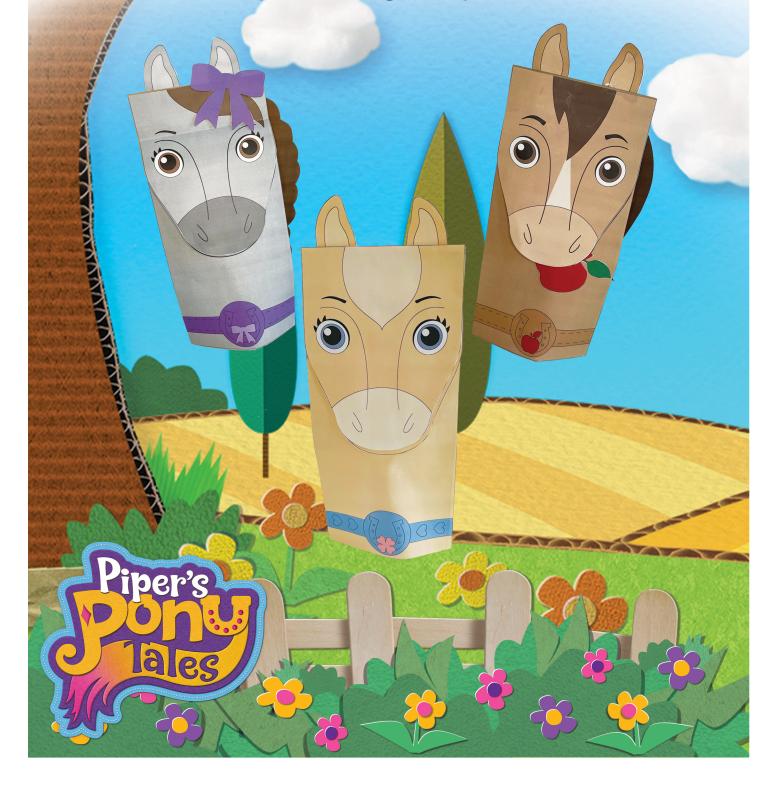

### Paper Bag Puppets How-to

### Instructions

- 1. Print out pony puppet and instruction sheet.
- **2.** Cut out all pony pieces. If you want to add glitter, sequins or any extra decoration, now is the time to do it!
- **3a-e.** Assemble pony as shown below.
  - **4.** Follow the same instructions to create Spark and his friends Rayna and Tuck.

Have fun re-creating your favorite scenes from the show, or make up your own adventure!