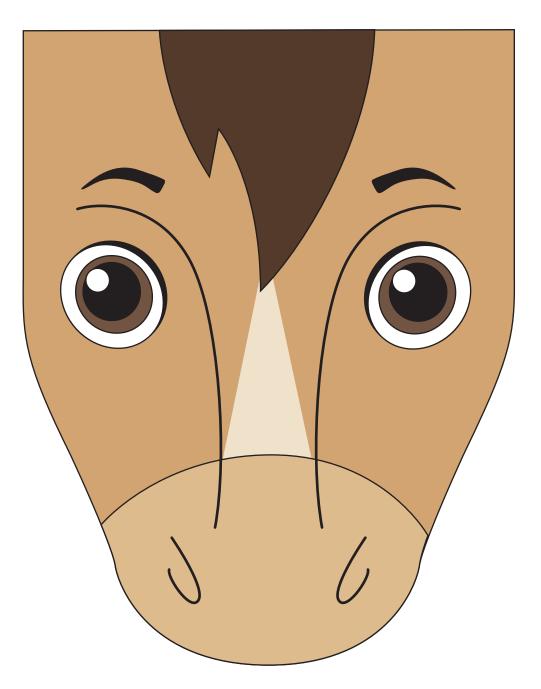

### Let's Ride!

Glue head to folded flap of paper bag.

Glue ears to the top of bag.

EAR FRONT

HEAD

Glue neck to front of bag under the folded fap.

Glue ear backs to ear fronts on the back of the bag.

EAR BACK

#### TOP JAW - GLUE TO UNDERSIDE OF HEAD

Glue to back of bag

Glue mane 1 and mane 2 together then glue to back of bag

Glue head to folded flap of paper bag.

Glue ears to the top of bag.

EAR FRONT

HEAD

Glue neck to front of bag under the folded flap.