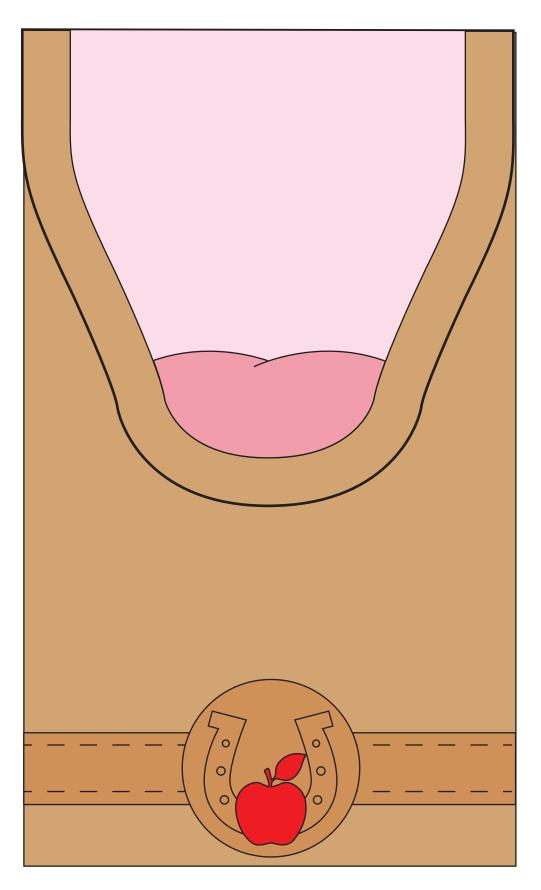

#### FEED SPARK HIS FAVORITE TREATS!

#### TOP JAW - GLUE TO UNDERSIDE OF HEAD



Glue to back of bag





Glue mane 1 and mane 2 together then glue to back of bag





Glue head to folded flap of paper bag.

Glue ears to the top of bag.





EAR FRONT



HEAD



Glue neck to front of bag under the folded flap.

Glue ear backs to ear fronts on the back of the bag.





EAR BACK









#### USE BOWS TO DEORATE RAYNA'S MANE

#### TOP JAW - GLUE TO UNDERSIDE OF HEAD



# Rayna

Glue to back of bag



# Rayna

Glue mane 1 and mane 2 together then glue to back of bag



## Tuck

Glue head to folded flap of paper bag.

Glue ears to the top of bag.





EAR FRONT



HEAD



Glue neck to front of bag under the folded fap.

Glue ear backs to ear fronts on the back of the bag.





EAR BACK







#### FEED TUCK HIS FAVORITE TREATS!

#### TOP JAW - GLUE TO UNDERSIDE OF HEAD



## Tuck

Glue to back of bag