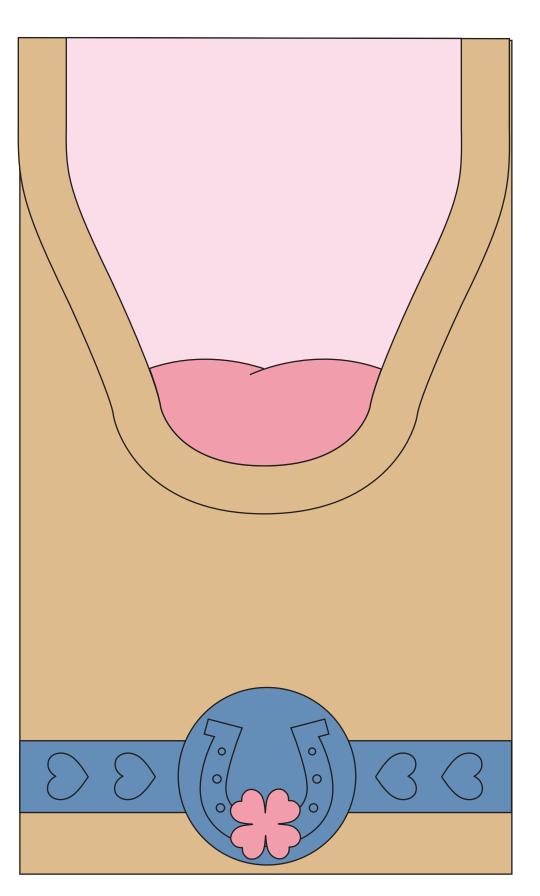

### Paper Bag Puppets How-to

### You will need

Printer paper 1 paper lunch sack Scissors Glue

### Instructions

- 1. Print out pony puppet and instruction sheet.
- **2.** Cut out all pony pieces. If you want to add glitter, sequins or any extra decoration, now is the time to do it!
- **3a-e.** Assemble pony as shown below.
  - **4.** Follow the same instructions to create Spark and his friends Rayna and Tuck.

Have fun re-creating your favorite scenes from the show, or make up your own adventure!



### Let's Ride!

Glue head to folded flap of paper bag.

Glue ears to the top of bag.





EAR FRONT



HEAD

Glue neck to front of bag under the folded fap.

Glue ear backs to ear fronts on the back of the bag.





EAR BACK









#### FEED SPARK HIS FAVORITE TREATS!

#### TOP JAW - GLUE TO UNDERSIDE OF HEAD



Glue to back of bag





Glue mane 1 and mane 2 together then glue to back of bag





Glue head to folded flap of paper bag.

Glue ears to the top of bag.





EAR FRONT



HEAD



Glue neck to front of bag under the folded flap.

Glue ear backs to ear fronts on the back of the bag.





EAR BACK









#### USE BOWS TO DEORATE RAYNA'S MANE

#### TOP JAW - GLUE TO UNDERSIDE OF HEAD



# Rayna

Glue to back of bag



# Rayna

Glue mane 1 and mane 2 together then glue to back of bag



## Tuck

Glue head to folded flap of paper bag.

Glue ears to the top of bag.





EAR FRONT



HEAD



Glue neck to front of bag under the folded fap.

Glue ear backs to ear fronts on the back of the bag.





EAR BAC