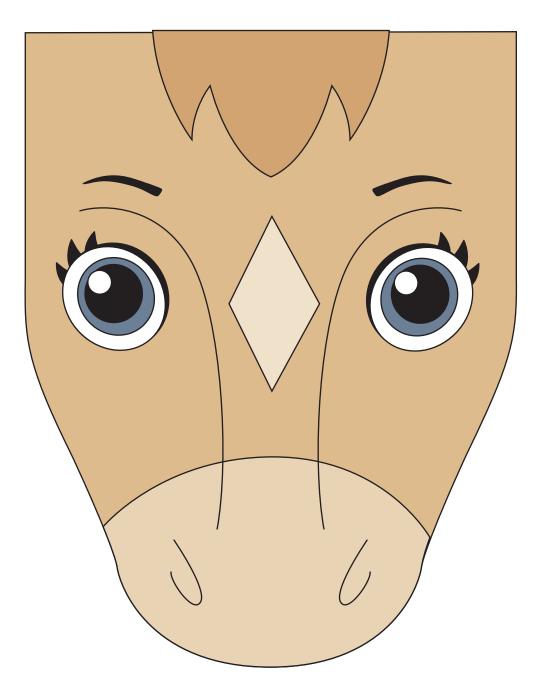

### Let's Ride!

Glue head to folded flap of paper bag.

Glue ears to the top of bag.

EAR FRONT

HEAD

Glue neck to front of bag under the folded fap.

Glue ear backs to ear fronts on the back of the bag.

EAR BACK

#### TOP JAW - GLUE TO UNDERSIDE OF HEAD

Glue to back of bag

Glue mane 1 and mane 2 together then glue to back of bag

Glue head to folded flap of paper bag.

Glue ears to the top of bag.

EAR FRONT

HEAD

Glue neck to front of bag under the folded flap.