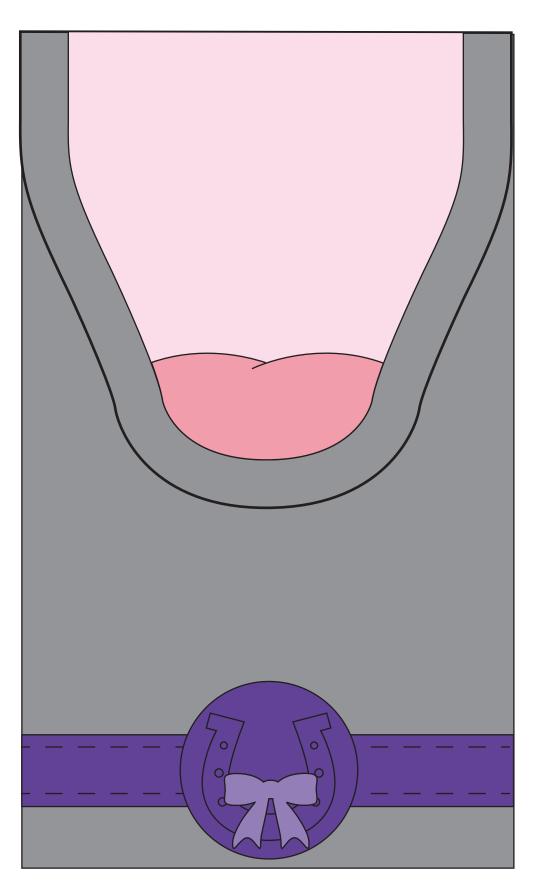

### Let's Ride!

Glue head to folded flap of paper bag.

Glue ears to the top of bag.

EAR FRONT

HEAD

Glue neck to front of bag under the folded fap.

Glue ear backs to ear fronts on the back of the bag.

EAR BACK

#### TOP JAW - GLUE TO UNDERSIDE OF HEAD

Glue to back of bag

Glue mane 1 and mane 2 together then glue to back of bag

Glue head to folded flap of paper bag.

Glue ears to the top of bag.

EAR FRONT

HEAD

Glue neck to front of bag under the folded flap.