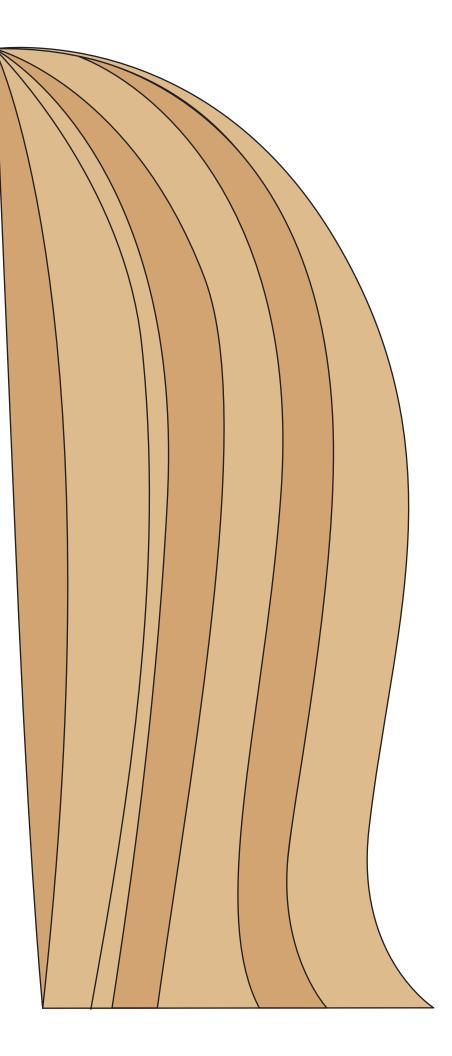

### Let's Ride!

Glue head to folded flap of paper bag.

Glue ears to the top of bag.

EAR FRONT

HEAD

Glue neck to front of bag under the folded fap.

Glue ear backs to ear fronts on the back of the bag.

EAR BACK

#### TOP JAW - GLUE TO UNDERSIDE OF HEAD

Glue to back of bag

Glue mane 1 and mane 2 together then glue to back of bag

Glue head to folded flap of paper bag.

Glue ears to the top of bag.

EAR FRONT

HEAD

Glue neck to front of bag under the folded flap.