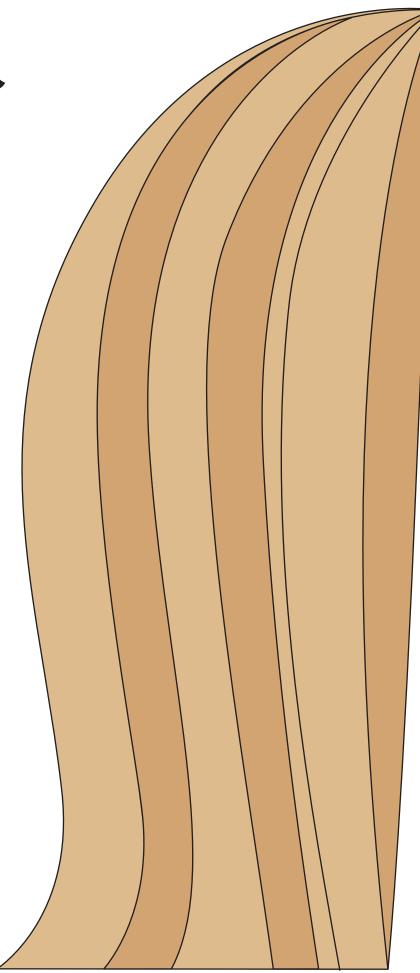

#### TOP JAW - GLUE TO UNDERSIDE OF HEAD

Glue to back of bag

Glue mane 1 and mane 2 together then glue to back of bag

Glue head to folded flap of paper bag.

Glue ears to the top of bag.

EAR FRONT

HEAD

Glue neck to front of bag under the folded flap.

# Rayna

Glue mane 1 and mane 2 together then glue to back of bag

## Tuck

Glue to back of bag