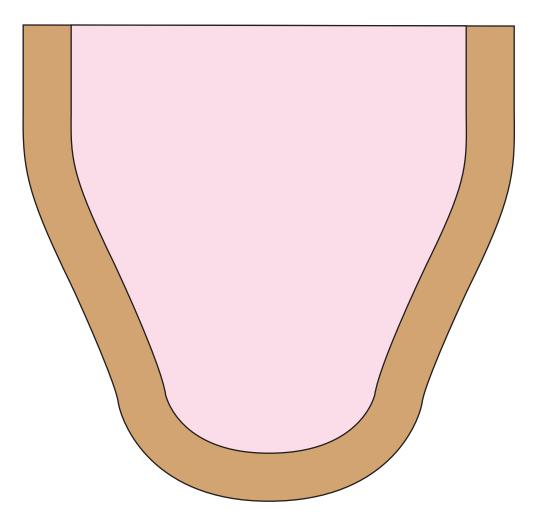

Glue to back of bag





Glue mane 1 and mane 2 together then glue to back of bag





Glue head to folded flap of paper bag.

Glue ears to the top of bag.





EAR FRONT



HEAD



Glue neck to front of bag under the folded flap.

Glue ear backs to ear fronts on the back of the bag.





EAR BACK









#### USE BOWS TO DEORATE RAYNA'S MANE

#### TOP JAW - GLUE TO UNDERSIDE OF HEAD



# Rayna

Glue to back of bag



# Rayna

Glue mane 1 and mane 2 together then glue to back of bag



## Tuck

Glue head to folded flap of paper bag.

Glue ears to the top of bag.





EAR FRONT



HEAD



Glue neck to front of bag under the folded fap.

Glue ear backs to ear fronts on the back of the bag.





EAR BACK







#### FEED TUCK HIS FAVORITE TREATS!

#### TOP JAW - GLUE TO UNDERSIDE OF HEAD



## Tuck

Glue to back of bag