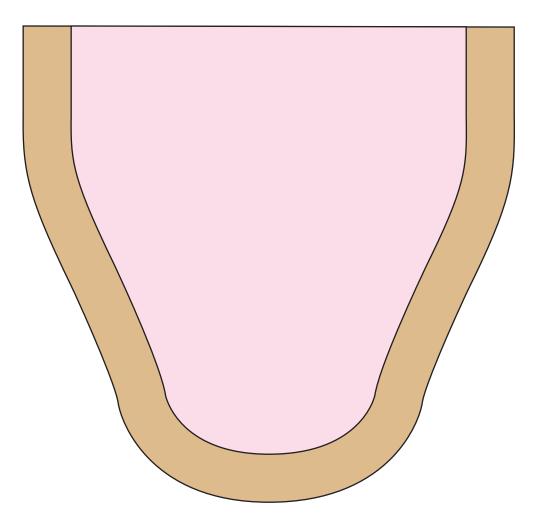

#### TOP JAW - GLUE TO UNDERSIDE OF HEAD

Glue to back of bag

Glue mane 1 and mane 2 together then glue to back of bag

Glue head to folded flap of paper bag.

Glue ears to the top of bag.

EAR FRONT

HEAD

Glue neck to front of bag under the folded flap.

#### TOP JAW - GLUE TO UNDERSIDE OF HEAD