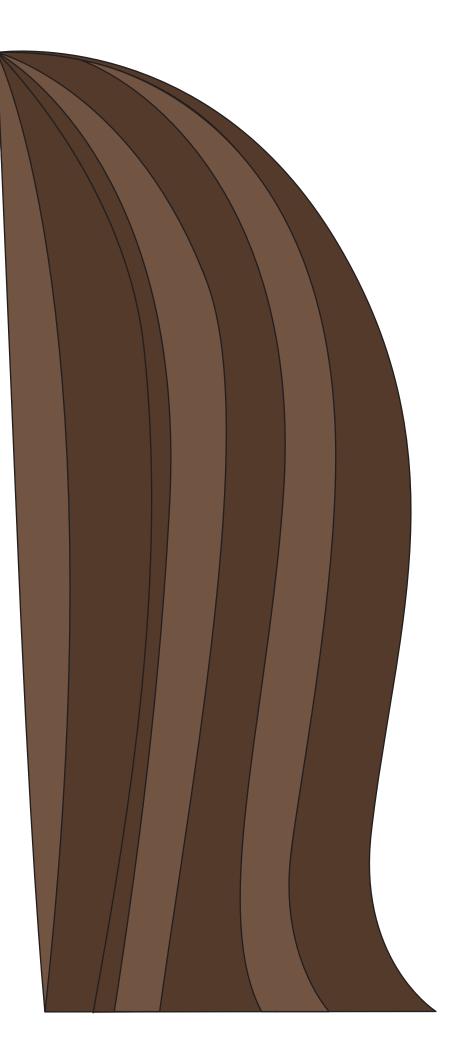

nd mane 2 together then glue to back of bag





Glue head to folded flap of paper bag.

Glue ears to the top of bag.





EAR FRONT



HEAD



Glue neck to front of bag under the folded flap.

Glue ear backs to ear fronts on the back of the bag.





EAR BACK









#### USE BOWS TO DEORATE RAYNA'S MANE

#### TOP JAW - GLUE TO UNDERSIDE OF HEAD



# Rayna

Glue to back of bag



# Rayna

Glue mane 1 and mane 2 together then glue to back of bag



## Tuck

Glue head to folded flap of paper bag.

Glue ears to the top of bag.





EAR FRONT



HEAD



Glue neck to front of bag under the folded fap.

Glue ear backs to ear fronts on the back of the bag.





EAR BACK







#### FEED TUCK HIS FAVORITE TREATS!

#### TOP JAW - GLUE TO UNDERSIDE OF HEAD



## Tuck

Glue to back of bag