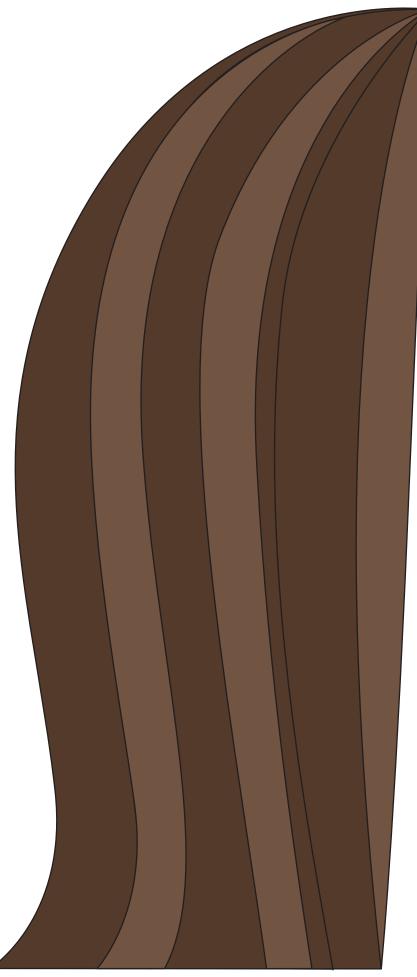

1 and mane 2 together then glue to back of bag





Glue head to folded flap of paper bag.

Glue ears to the top of bag.





EAR FRONT



HEAD



Glue neck to front of bag under the folded flap.

Glue ear backs to ear fronts on the back of the bag.





EAR BACK









#### USE BOWS TO DEORATE RAYNA'S MANE

#### TOP JAW - GLUE TO UNDERSIDE OF HEAD



# Rayna

Glue to back of bag



# Rayna

Glue mane 1 and mane 2 together then glue to back of bag



## Tuck

Glue head to folded flap of paper bag.

Glue ears to the top of bag.





EAR FRONT



HEAD



Glue neck to front of bag under the folded fap.

Glue ear backs to ear fronts on the back of the bag.





EAR BACK







#### FEED TUCK HIS FAVORITE TREATS!

#### TOP JAW - GLUE TO UNDERSIDE OF HEAD



## Tuck

Glue to back of bag