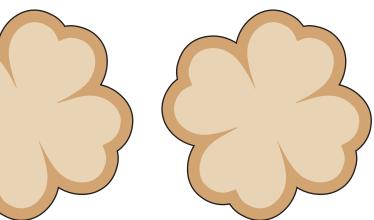

#### TOP JAW - GLUE TO UNDERSIDE OF HEAD

Glue to back of bag

Glue mane 1 and mane 2 together then glue to back of bag

Glue head to folded flap of paper bag.

Glue ears to the top of bag.

EAR FRONT

HEAD

Glue neck to front of bag under the folded flap.

# Rayna

Glue mane 1 and mane 2 together then glue to back of bag